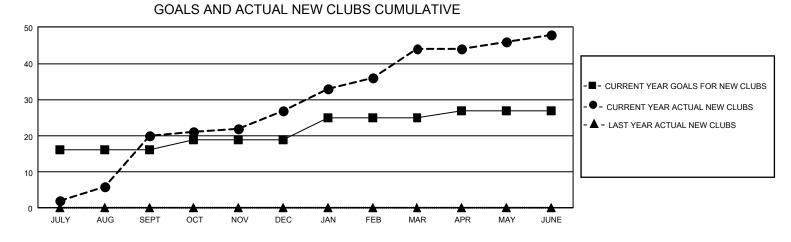

## GAT MONTHLY MEMBERSHIP PROGRESS REPORT

GMT Constitutional Area 5 - M, Group F

REPORT DOES NOT INCLUDE CLUBS IN UNDISTRICTED AREAS.

| Clubs                 |               |           |               | Members               |                         |                         |                                                    |
|-----------------------|---------------|-----------|---------------|-----------------------|-------------------------|-------------------------|----------------------------------------------------|
| RESULTS FOR 2023-2024 |               |           |               | RESULTS FOR 2023-2024 |                         |                         |                                                    |
| QUARTER               | NEW CLUB GOAL | NEW CLUBS | DROPPED CLUBS | QUARTER               | MBER GROWTH NET<br>GOAL | MEMBER GROWTH<br>ACTUAL | DROPPED MEMBERS<br>ACTUAL (including<br>transfers) |
| JULY/AUG/SEPT         | 48            | 20        | 3             | JULY/AUG/SEPT         | 2466                    | 5,933                   | 872                                                |
| OCT/NOV/DEC           | 9             | 7         | 5             | OCT/NOV/DEC           | 836                     | 1,097                   | 1,577                                              |
| JAN/FEB/MAR           | 18            | 17        | 1             | JAN/FEB/MAR           | 938                     | 1,753                   | 226                                                |
| APR/MAY/JUNE          | 6             | 4         | 14            | APR/MAY/JUNE          | 430                     | 524                     | 7,385                                              |