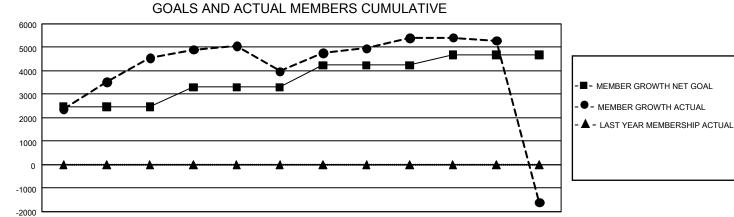

## GAT MONTHLY MEMBERSHIP PROGRESS REPORT

GMT Constitutional Area 5 - M, Group F

REPORT DOES NOT INCLUDE CLUBS IN UNDISTRICTED AREAS.

| Clubs                 |               |           |               | Members               |                         |                         |                                                    |
|-----------------------|---------------|-----------|---------------|-----------------------|-------------------------|-------------------------|----------------------------------------------------|
| RESULTS FOR 2023-2024 |               |           |               | RESULTS FOR 2023-2024 |                         |                         |                                                    |
| QUARTER               | NEW CLUB GOAL | NEW CLUBS | DROPPED CLUBS | QUARTER               | MBER GROWTH NET<br>GOAL | MEMBER GROWTH<br>ACTUAL | DROPPED MEMBERS<br>ACTUAL (including<br>transfers) |
| JULY/AUG/SEPT         | 48            | 20        | 3             | JULY/AUG/SEPT         | 2466                    | 5,933                   | 872                                                |
| OCT/NOV/DEC           | 9             | 7         | 5             | OCT/NOV/DEC           | 836                     | 1,097                   | 1,577                                              |
| JAN/FEB/MAR           | 18            | 17        | 1             | JAN/FEB/MAR           | 938                     | 1,753                   | 226                                                |
| APR/MAY/JUNE          | 6             | 4         | 14            | APR/MAY/JUNE          | 430                     | 524                     | 7,385                                              |